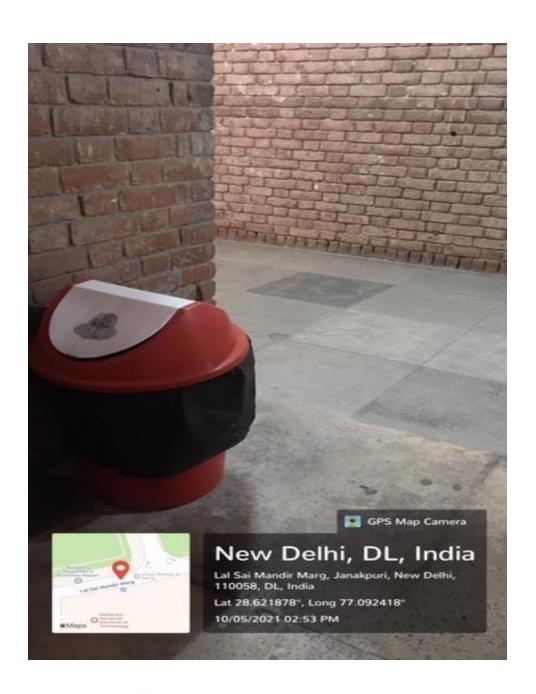

#### (a) Solid waste management.

The college has implemented a solid waste management system which involves segregation of wet, dry, biomedical, paper and green waste, setting up of dustbins of different colours.

# <u>Different Colour Dustbins for Solid Waste Management</u>

D .. 1.1- Rana

Prof. (Dr.) Rachita Rana Director Maharaja Surajma Attute C-4, Janakpuri, New Dethi-58

D. 1.1- Rana

Prof. (Dr.) Rachita Rana Director Maharaja Surajma ditute C-4, Janakpuri, New Dothi-58