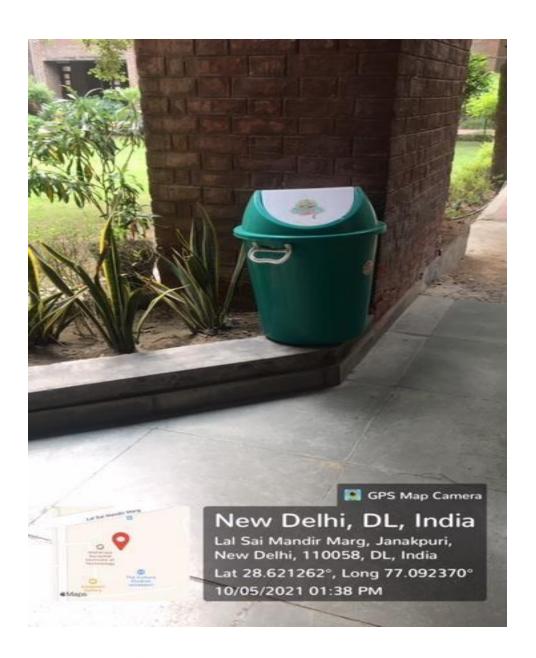

#### (a) Solid waste management.

The college has implemented a solid waste management system which involves segregation of wet, dry, biomedical, paper and green waste, setting up of dustbins of different colours.

# <u>Different Colour Dustbins for Solid Waste Management</u>

D .. 1.1- Rana

Prof. (Dr.) Rachita Rana Director Maharaja Surajma Attute C-4, Janakpuri, New Dethi-58

D. 1.1- Rana

Prof. (Dr.) Rachita Rana Director Maharaja Surajma ditute C-4, Janakpuri, New Dothi-58