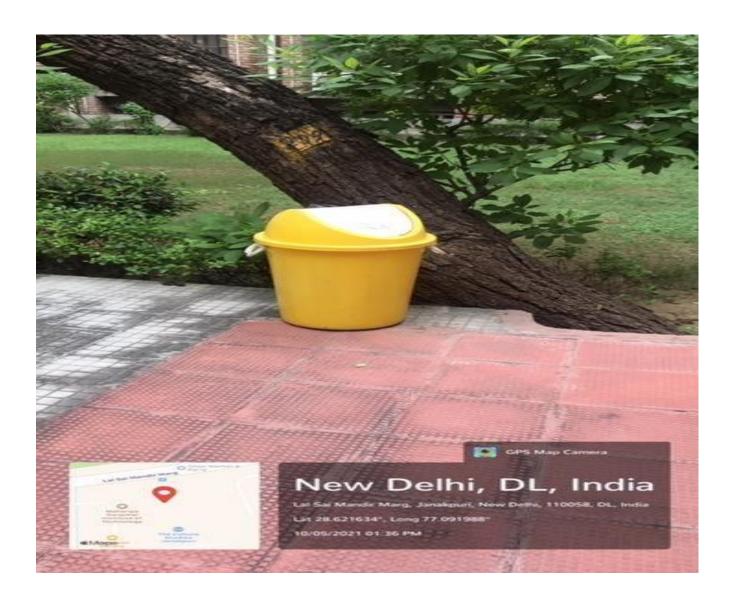

#### (a) Solid waste management.

The college has implemented a solid waste management system which involves segregation of wet, dry, biomedical, paper and green waste, setting up of dustbins of different colours.

# <u>Different Colour Dustbins for Solid Waste Management</u>

D .. 1.1- Rana

Prof. (Dr.) Rachita Rana Director Maharaja Surajma Attute C-4, Janakpuri, New Dethi-58

D. 1.1- Rana

Prof. (Dr.) Rachita Rana Director Maharaja Surajma ditute C-4, Janakpuri, New Dothi-58